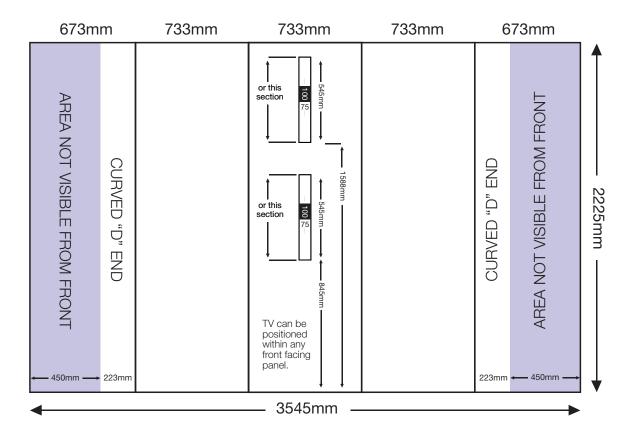

## ARTWORK TEMPLATE: 3x3 Straight TV (up to) 22" Pop-up

Actual Size: 3545mm x 2225mm

Quarter Size Artwork: 886.25mm x 556.25mm

## **CHECKLIST**

- Create document at quarter size and save as a high resolution PDF or EPS file.
- Please use either Adobe Illustrator or Adobe InDesign to create your artwork.
- Position all text or logos 450mm away from the left and right side of the pop-up as this wraps around the back.
- Do not add any crop marks, registration marks, panel lines or outside bleed.
- Please make sure all pictures and graphics are embedded in the artwork.
- Create as one piece of artwork rather than individual panels.
- Supply in CMYK colour mode.
- PLEASE CONVERT ALL TEXT TO OUTLINES.