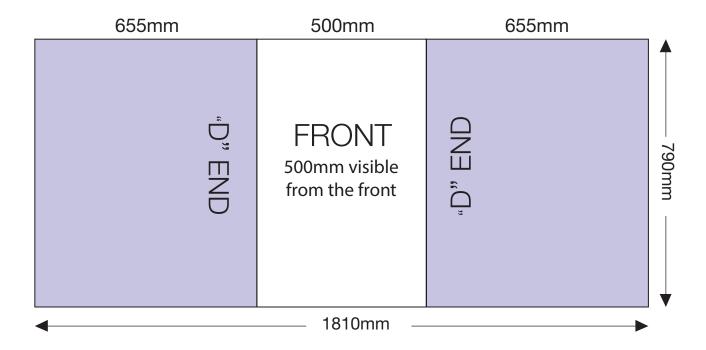

## **ARTWORK TEMPLATE: Graphic Wrap**

Actual Size: 1810mm x 790mm

## **CHECKLIST**

- Document size is 1810mm (wide) x 790mm (high).
- Supply as a high resolution PDF or EPS file.
- Do not add any crop marks, registration marks, panel lines or outside bleed.
- Supply in CMYK colour mode.
- PLEASE CONVERT ALL TEXT TO OUTLINES.