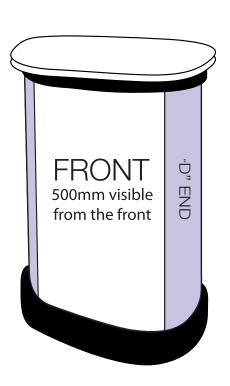

## **ARTWORK TEMPLATE: Graphic Wrap**

Actual Size: 1810mm x 790mm

## **CHECKLIST**

- Document size is 1810mm (wide) x 790mm (high).
- Supply as a high resolution PDF or EPS file.
- Do not add any crop marks, registration marks, panel lines or outside bleed.
- Supply in CMYK colour mode.
- PLEASE CONVERT ALL TEXT TO OUTLINES.