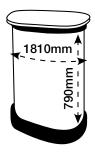

## **ARTWORK TEMPLATE: Graphic Wrap**

Actual Size: 1810mm x 790mm

## **CHECKLIST**

- Document size is 1810mm (wide) x 790mm (high).
- Supply as a high resolution PDF or EPS file.
- Do not add any crop marks, registration marks, panel lines or outside bleed.
- Supply in CMYK colour mode.
- PLEASE CONVERT ALL TEXT TO OUTLINES.